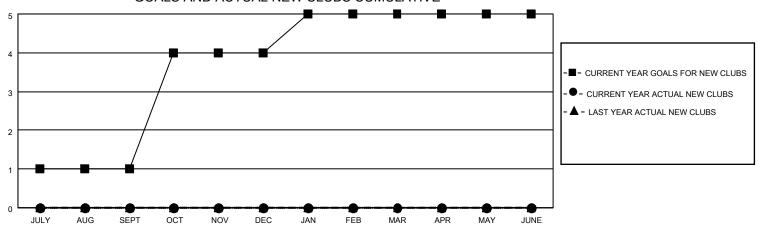

## GOALS AND ACTUAL NEW CLUBS CUMULATIVE

| DROPPED CLUBS: 0          |    | 12 CLUBS OF 47 ADDED 1 OR MORE<br>NEW MEMBERS | GENDER DISTRIBUTION        |                |     |
|---------------------------|----|-----------------------------------------------|----------------------------|----------------|-----|
|                           |    | NEW MEMBERS                                   | MALE                       | 1,119 (72.43%) |     |
|                           |    |                                               | FEMALE                     | 426 (27.57%)   |     |
| DROPPED MEMBERS           |    |                                               |                            |                |     |
| DECEASED                  | 0  | CLICK HERE FOR CUMULATIVE                     | TOTAL FAMILY UNIT MEMBERS  |                | 218 |
| CLUB CANCELLED 0 OTHER 14 |    | MEMBERSHIP DATA                               | FAMILY MEMBERS PAYING HALF |                | 440 |
|                           |    | ll .                                          |                            |                | 110 |
| TOTAL                     | 14 |                                               |                            |                |     |