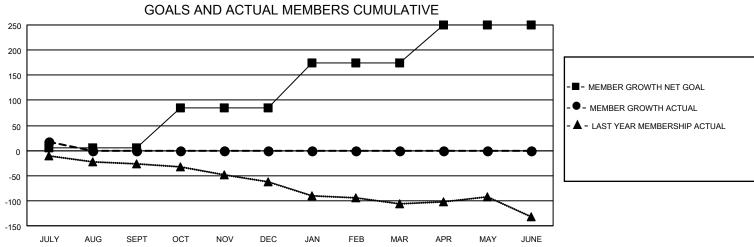

## MONTHLY MEMBERSHIP PROGRESS REPORT

LOCATION TEXAS District 2 S1 Results as of: 7/31/2021

| Clubs                 |               |           |               | Members               |                        |                         |                                                    |  |
|-----------------------|---------------|-----------|---------------|-----------------------|------------------------|-------------------------|----------------------------------------------------|--|
| RESULTS FOR 2021-2022 |               |           |               | RESULTS FOR 2021-2022 |                        |                         |                                                    |  |
| QUARTER               | NEW CLUB GOAL | NEW CLUBS | DROPPED CLUBS | QUARTER MEMI          | BER GROWTH NET<br>GOAL | MEMBER GROWTH<br>ACTUAL | DROPPED<br>MEMBERS ACTUAL<br>(including transfers) |  |
| JULY/AUG/SEPT         | 1             | 0         | 0             | JULY/AUG/SEPT         | 5                      | 33                      | 14                                                 |  |
| OCT/NOV/DEC           | 3             | 0         | 0             | OCT/NOV/DEC           | 80                     | 0                       | 0                                                  |  |
| JAN/FEB/MAR           | 1             | 0         | 0             | JAN/FEB/MAR           | 90                     | 0                       | 0                                                  |  |
| APR/MAY/JUNE          | 0             | 0         | 0             | APR/MAY/JUNE          | 75                     | 0                       | 0                                                  |  |